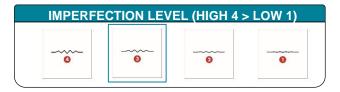

## **Product description**

Cutting polishing liquid compound 2 in 1, which combined an excellent restoring action with a supreme gloss finish. It removes either medium oxidation, marks and yellowing or medium-fine sand scratches (P1000-P1500, according to the hardness of treated resins), very fast and well, without overheating the surface. JUST 1 is the quickest and more effective way to restore the deep shine of the surface back to a like-new condition with just one product and without waste of time and material.