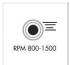

**HOW TO USE**: shake before use. Please apply by variable speed polisher, selecting either an antiscratch wool pad SL3 for a heavier cutting action or a medium-hard foam pad TT02 for a less aggressive one. Pour a small quantity of compound on the polisher-pad. Let the polisher turn at low revolutions, speeding them up (800-1500 RPM) while spreading the paste with crossed movements. Pay attention at not overheating the surface. If necessary, please repeat the application more times. Eventually, wipe it off with a clean cloth.