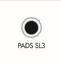

**HOW TO USE**: shake before use. Please apply by variable speed polisher, selecting either an antiscratch wool pad SL3 for a heavier cutting action or a medium-hard foam pad TT02 for a less aggressive one. Pour a small quantity of compound on the polisher-pad. Let the polisher turn at low revolutions, speeding them up (800-1500 RPM) while spreading the paste with crossed movements. Pay attention at not overheating the surface. If necessary, please repeat the application more times. Eventually, wipe it off with a clean cloth.