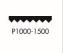

## **Product description**

Cutting polishing liquid compound 2 in 1, which combined an excellent restoring action with a supreme gloss finish. It removes either medium oxidation, marks and yellowing or medium-fine sand scratches (P1000-P1500, according to the hardness of treated resins), very fast and well, without overheating the surface. JUST 1 is the quickest and more effective way to restore the deep shine of the surface back to a like-new condition with just one product and without waste of time and material.