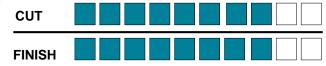

## **Product description**

Cutting polishing liquid compound 2 in 1, which combined an excellent restoring action with a supreme gloss finish. It removes either medium oxidation, marks and yellowing or medium-fine sand scratches (P1000-P1500, according to the hardness of treated resins), very fast and well, without overheating the surface. JUST 1 is the quickest and more effective way to restore the deep shine of the surface back to a like-new condition with just one product and without waste of time and material.

**HOW TO USE**: shake before use. Please apply by variable speed polisher, selecting either an antiscratch wool pad SL3 for a heavier cutting action or a medium-hard foam pad TT02 for a less aggressive one. Pour a small quantity of compound on the polisher-pad. Let the polisher turn at low revolutions, speeding them up (800-1500 RPM) while spreading the paste with crossed movements. Pay attention at not overheating the surface. If necessary, please repeat the application more times. Eventually, wipe it off with a clean cloth.